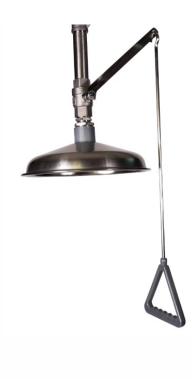

## Emergency Shower, ISTEC Type ES, Ceiling Type

## Product Code: 15024020-15024520

Ceiling-Mounted Body Shower UnitP/No: 15024020 (Stainless Steel)P/No: 15024520 (Galvanized and Painted)

Pull Rod operated.

Sprays water from showerhead.