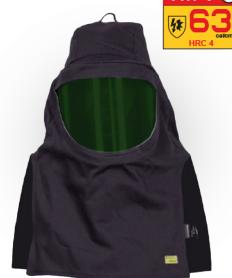

## ELECTPRO® G2L ULTRASOFT 900 High Level Linemen Electric

Superior Protection for Arc Flash and High-Energy Environments (ATPV 63 cal/cm<sup>2</sup>)

The ELECTPRO® G2L ULTRASOFT 900 is a specially designed operator suit that provides superior protection against highenergy arc flash incidents, heat, pressure, and molten particles. This three-piece set, consisting of a jacket, trousers, and protective hood, offers comprehensive coverage. Classified as Personal Protective Equipment under (EU) 2016/425, this suit complies with IEC EN 61482-2 and GS ET 29 European standards and is CE certified.

## Superior Protection for Arc Flash and High-Energy Environments (ATPV 63 cal/cm<sup>2</sup>)

The ELECTPRO® G2L ULTRASOFT 900 is a specially designed operator suit that provides superior protection against high-energy arc flash incidents, heat, pressure, and molten particles. This three-piece set, consisting of a jacket, trousers, and protective hood, offers comprehensive coverage. Classified as Personal Protective Equipment under (EU) 2016/425, this suit complies with IEC EN 61482-2 and GS ET 29 European standards