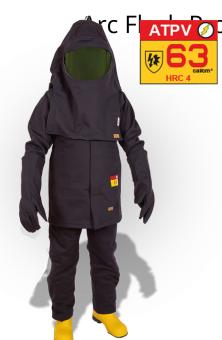

## ELECTPRO® G2L ULTRASOFT 900 High Level Linemen Electric

c Flater of Ective Gaithent (63 ATPV)

Superior Protection for Arc Flash and High-Energy Environments (ATPV 63 cal/cm<sup>2</sup>)

The ELECTPRO® G2L ULTRASOFT 900 is a specially designed operator suit that provides superior protection against highenergy arc flash incidents, heat, pressure, and molten particles. This three-piece set, consisting of a jacket, trousers, and protective hood, offers comprehensive coverage. Classified as Personal Protective Equipment under (EU) 2016/425, this suit complies with IEC EN 61482-2 and GS ET 29 European standards and is CE certified.

## Superior Protection for Arc Flash and High-Energy Environments (ATPV 63 cal/cm<sup>2</sup>)

CE

The ELECTPRO® G2L ULTRASOFT 900 is a specially designed operator suit that provides superior protection against high-energy arc flash incidents, heat, pressure, and molten particles. This three-piece set, consisting of a jacket, trousers, and protective hood, offers comprehensive coverage. Classified as Personal Protective Equipment under (EU) 2016/425, this suit complies with IEC EN 61482-2 and GS ET 29 European standards