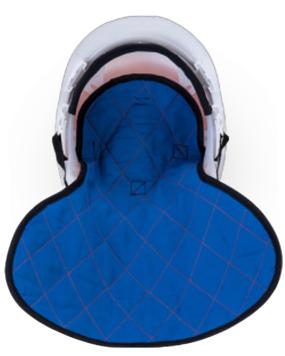

# CV03 - Cooling Crown with Neck Shade

his Cooling Crown is lightweight and very comfortable when in use. It can help to lower body temperature for several hours. It attaches to most hard hats and bump caps. This accessory helps protect head and neck from heat stress and sun rays.

### **Features**

- Lightweight and comfortable
- Neck shade for added protection against UV rays
- Hook and loop fastening for easy attachment
- Compatible with most helmets
- Keeps wearer cool for up to 8 hours
- Wicking, cooling and drying capabilities
- Soak in water to activate

#### **TECHNICAL INFORMATION**

his Cooling Crown is lightweight and very comfortable when in use. It can help to lower body temperature for several hours. It attaches to most hard hats and bump caps. This accessory helps protect head and neck from heat stress and sun rays.