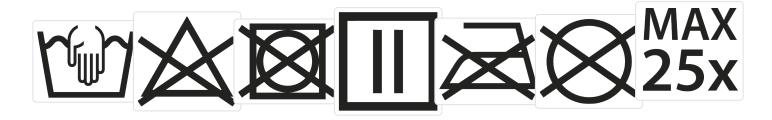

ying capabilities
- Soak in water to activate

Shell Fabric:

100% Polyester 140g

Filling Fabric:

Super Absorbent Fibres 160g

## Washcare



#### **TECHNICAL INFORMATION**

his Cooling Crown is lightweight and very comfortable when in use. It can help to lower body temperature for several hours. It attaches to most hard hats and bump caps. This accessory helps protect head and neck from heat stress and sun rays.

### **Features**

- Lightweight and comfortable
- Neck shade for added protection against UV rays
- Hook and loop fastening for easy attachment
- Compatible with most helmets
- Keeps wearer cool for up to 8 hours
- Wicking, cooling and drying capabilities
- Soak in water to activate

Shell Fabric:

100% Polyester 140g

Filling Fabric:

Super Absorbent Fibres 160g

## Washcare