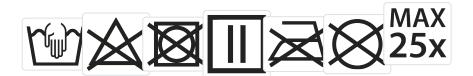

# CV03 - Cooling Crown with Neck Shade



his Cooling Crown is lightweight and very comfortable when in use. It can help to lower body temperature for several hours. It attaches to most hard hats and bump caps. This accessory helps protect head and neck from heat stress and sun rays.

### **Features**

- Lightweight and comfortable
- Neck shade for added protection against UV rays
- Hook and loop fastening for easy attachment
- Compatible with most helmets
- Keeps wearer cool for up to 8 hours
- Wicking, cooling and drying capabilities
- Soak in water to activate

Shell Fabric:

100% Polyester 140g

Filling Fabric:

Super Absorbent Fibres 160g

## Washcare



#### **TECHNICAL INFORMATION**

his Cooling Crown is lightweight and very comfortable when in use. It can help to lower body temperature for several hours. It attaches to most hard hats and bump caps. This accessory helps protect head and neck from heat stress and sun rays.

### **Features**

- Lightweight and comfortable
- Neck shade for added protection against UV rays
- Hook and loop fastening for easy attachment
- Compatible with most helmets
- Keeps wearer cool for up to 8 hours
- Wicking, cooling and drying capabilities
- Soak in water to activate

Shell Fabric:

100% Polyester 140g

Filling Fabric:

Super Absorbent Fibres 160g

## Washcare