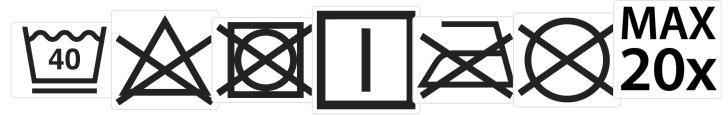

r to work in comfort, even in the hottest and most humid of weather. Simply saturate the vest in water and squeeze to remove any excess. The vest can then be worn and will not wet any clothes underneath. When the vest becomes dry, simply repeat for a further 8 hours of cool comfort.

#### **Features**

- Lightweight and comfortable
- Cooling mesh fabric for increased breathability
- Front zip opening for easy access
- Keeps wearer cool for up to 8 hours
- Wicking, cooling and drying capabilities
- Soak in water to activate
- CE certified

| Shell Fabric :          |  |  |
|-------------------------|--|--|
| 100% Polyester Mesh 60g |  |  |
|                         |  |  |
| Filling Fabric :        |  |  |

Bamboo Yarn with PVA Padding 330g

# **Standards**

• EN 17353 Type B3

# Washcare