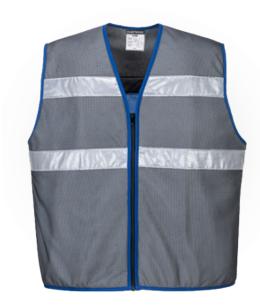

### CV01 - Cooling Vest Grey

An innovative product that keeps workers cool for up to 8 hours. Using technologies and materials designed to prevent heat stress, this vest keeps the body at an ideal temperature allowing the wearer to work in comfort, even in the hottest and most humid of weather. Simply saturate the vest in water and squeeze to remove any excess. The vest can then be worn and will not wet any clothes underneath. When the vest becomes dry, simply repeat for a further 8 hours of cool comfort.

#### **TECHNICAL INFORMATION**

An innovative product that keeps workers cool for up to 8 hours. Using technologies and materials designed to prevent heat stress, this vest keeps the body at an ideal temperature allowing the wearer to work in comfort, even in the hottest and most humid of weather. Simply saturate the vest in water and squeeze to remove any excess. The vest can then be worn and will not wet any clothes underneath. When the vest becomes dry, simply repeat for a further 8 hours of cool comfort.