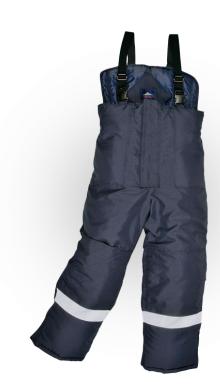

#### CS11 - ColdStore Trouser Navy

These expertly designed ColdStore Trousers come with a high front and back to provide extra warmth around the body. The heavy-duty buckles with wide elastic suspenders are height adjustable to ensure a comfortable fit for the wearer. 5cm reflective tape around the leg increases wearer visibility and safety. Knee patches are reinforced for increased durability. Oversized pockets allow for access without removing gloves.

These expertly designed ColdStore Trousers come with a high front and back to provide extra warmth around the body. The heavy-duty buckles with wide elastic suspenders are height adjustable to ensure a comfortable fit for the wearer. 5cm reflective tape around the leg increases wearer visibility and safety. Knee patches are reinforced for increased durability. Oversized pockets allow for access without removing gloves.