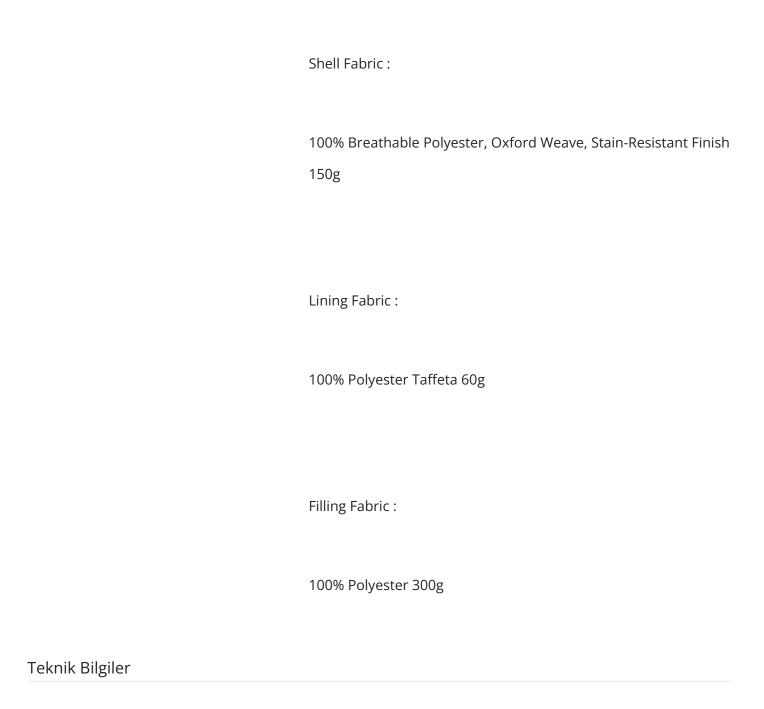

### **Features**

| Abrasion resistant oxford polyester                                             |
|---------------------------------------------------------------------------------|
| Quilt lined for thermal insulation                                              |
| Elasticated back waist for a secure fit                                         |
| Reflective tape for increased visibility                                        |
| <ul> <li>Zipped ankles for easy fitting over work boots</li> </ul>              |
| <ul> <li>Concealed hook and loop fastening for easy closure</li> </ul>          |
| <ul> <li>Concealed zip opening for added security</li> </ul>                    |
| CE certified                                                                    |
| Made of durable breathable, windproof and water resistant fabric                |
| • Extremely water resistant fabric finish, water beads away from fabric surface |
| <ul> <li>EN342 Protection against cold certified up to -58°C</li> </ul>         |
| • 2 pockets for secure storage                                                  |
| Knee pad pockets to facilitate knee pads                                        |
| Adjustable straps with durable buckle closure                                   |
|                                                                                 |
|                                                                                 |
|                                                                                 |
|                                                                                 |
|                                                                                 |
| Shell Fabric :                                                                  |
|                                                                                 |
| 100% Breathable Polyester, Oxford Weave, Stain-Resistant Finish 150g            |
|                                                                                 |
|                                                                                 |
|                                                                                 |
| Lining Fabric :                                                                 |
|                                                                                 |
|                                                                                 |

Filling Fabric:

100% Polyester 300g