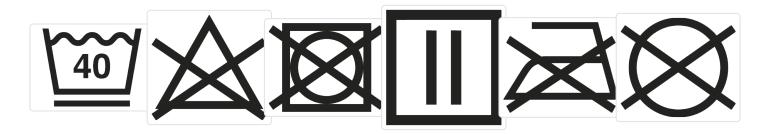

|
|                                                                                 |
| 100% Breathable Polyester, Oxford Weave, Stain-Resistant Finish 150g            |
|                                                                                 |
|                                                                                 |
|                                                                                 |
| Lining Fabric :                                                                 |
|                                                                                 |
|                                                                                 |

Filling Fabric:

100% Polyester 300g

## **Standards**

• EN 342 0.454M<sup>2</sup>. K/W (B), 2, X

# Washcare