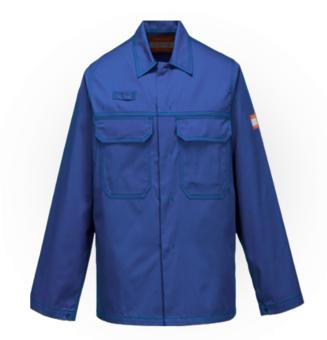

## CR10 - Chemical Resistant Jacket Epic Royal

his jacket is fully certified to EN13034 and offers excellent upper body protection against chemicals. Constructed in a superior polyester cotton fabric which is treated for ultimate durability. Features include a secure stud front and a concealed mobile phone pocket.

### **Features**

- Hard wearing durable twill fabric with excellent dye retention
- 3 pockets for ample storage
- Concealed stud front for easy access
- Chest pockets
- Radio loop for easy clipping of a radio
- Concealed mobile phone pocket
- CE certified
- Bartacked at all stress points

Shell Fabric:

80% Polyester, 20% Cotton 245g

#### **TECHNICAL DETAILS**

his jacket is fully certified to EN13034 and offers excellent upper body protection against chemicals. Constructed in a superior polyester cotton fabric which is treated for ultimate durability. Features include a secure stud front and a

concealed mobile phone pocket.

## **Features**

- Hard wearing durable twill fabric with excellent dye retention
- 3 pockets for ample storage
- Concealed stud front for easy access
- Chest pockets
- Radio loop for easy clipping of a radio
- Concealed mobile phone pocket
- CE certified
- Bartacked at all stress points