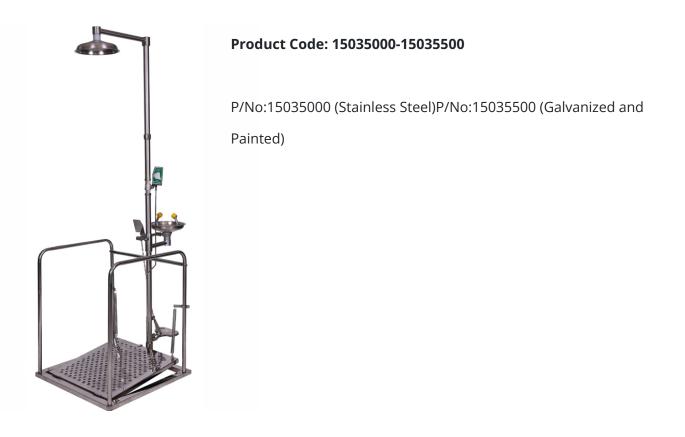

## Combined Unit, ISTEC Type ESW, with Railing

## Teknik Bilgiler

Pedestal Mounted Eye wash and Body Shower Unit

Combined Eye wash and Body showers are designed and intended to be installed in close range of persons working in a potentially hazardous area. The main purpose of these devices is to immediately deliver a flushing fluid in a sufficient volume to extinguish flames and/or to flush the body following exposure to injurious substances or heat. With this accomplished the injured person can proceed to medical care.

Emergency Shower : Platform operated with banister

Sprays water from showerhead. Rinses eyes and face with clean water via twin spray nozzles.