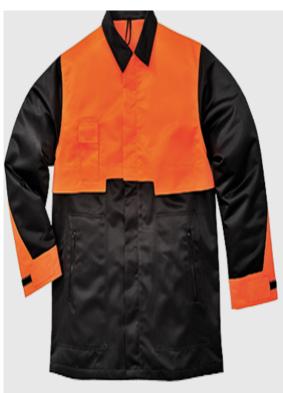

## CH10 - Oak Jacket Black

This jacket is designed to work perfectly with the Oak chainsaw trouser and bibs in the Portwest range. Multi-pockets and a heavy duty fabric all designed to keep you protected when working.

## **Features**

- Front zip opening for easy access
- Storm flap front to protect against the elements
- 6 pockets for ample storage
- Hook and loop cuffs for a secure fit
- Phone pocket
- Pen division
- Texpel finish repels dirt and stains
- 40+ UPF rated fabric to block 98% of UV rays

## **TECHNICAL INFORMATION**

This jacket is designed to work perfectly with the Oak chainsaw trouser and bibs in the Portwest range. Multi-pockets and a heavy duty fabric all designed to keep you protected when working.