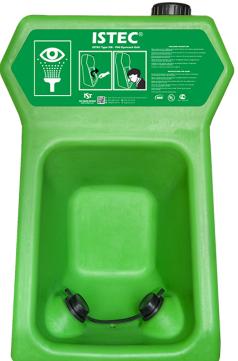

## 60 Liter Portable Eyewash

## Teknik Bilgiler

- Easy installation with no plumbing required. Can be easily placed near most work hazards with single bracket mounting device.

- Large 60 ltr capacity permits thorough flushing by providing 3 LPM over the entire 15 minute flushing period required as per ANSI Z 358.1-2009 and IS:10592-1982.

- Nozzles cover a wide area around the eyes.

- Simple strap design allows easy removal and activation for hands-free flushing, leaving hands free to hold eyelids open.

- Easy-to-use design features simple, highly visible operating instructions on the unit itself.