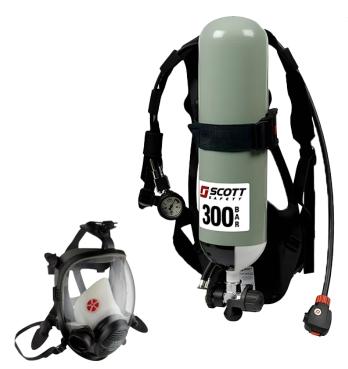

## 3M Scott Sigma 2 Steel Cylinder Type 2 SCBA

Approved to EN137:2006 Type 2, the 3M<sup>™</sup> Scott<sup>™</sup> Sigma 2 Type 2 Self Contained Breathing Apparatus combines the highest level of respiratory protection in a simple to operate, cost effective piece of equipment that meets the needs of Industrial and Marine firefighters.

## **TECHNICAL INFORMATION**

CE

**CE Mark** 

The Sigma 2 gives high levels of respiratory protection and provides a simple and effective solution for use in industry, shipping and other non-firefighting environments.

• Proven high performance pneumatic system Compact first breath activated demand valve with bypass Ergonomically designed lightweight backplate and type 2 harness Kevlar blend flame retardant webbing with Kevlar cylinder band Wide choice of facemasks from the Vision 3, Promask PP and Panaseal ranges Corrosion resistant Nickel plated components Simple operation for users All components are user serviceable, low cost and easy to maintain Will accept wide range of 200 and 300 bar cylinders Approved to the MED as a Type 2 set