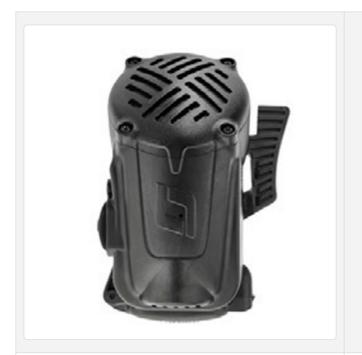

ring push-to-talk (PTT) control, remote PTT paddle device, 
and remote ring

PTT control device.

- EPIC 3 Ring PTT
- EPIC 3 Paddle PTT
- EPIC 3 Throat Mic
- EPIC 3 EPIC 3 Bluetooth®Programmer Interface with USB cable