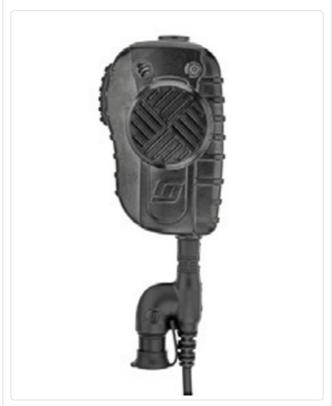

ring push-to-talk (PTT) control, remote PTT paddle device, 
and remote ring

PTT control device.

- EPIC 3 Ring PTT
- EPIC 3 Paddle PTT
- EPIC 3 Throat Mic
- EPIC 3 EPIC 3 Bluetooth®Programmer Interface with USB cable