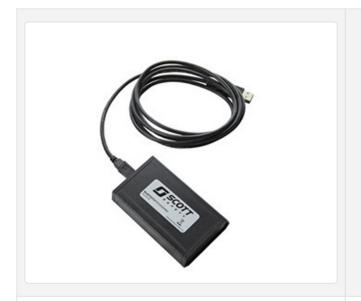

ring push-to-talk (PTT) control, remote PTT paddle device, 
and remote ring

PTT control device.

- EPIC 3 Ring PTT
- EPIC 3 Paddle PTT
- EPIC 3 Throat Mic
- EPIC 3 EPIC 3 Bluetooth®Programmer Interface with USB cable