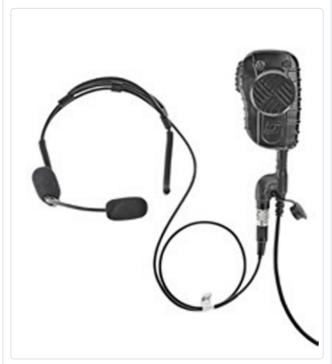

EPIC 3 Bluetooth®

LSM Harris

P5400/7300, Unity

Series, XG series

3M™ Scott™ EPIC 3 Accessories

Specialised communication accessories that extend the 
3M™ Scott™ EPIC 3

utility include command headset, throat microphone with 
earpiece and remote

ring push-to-talk (PTT) control, remote PTT paddle device, 
and remote ring

PTT control device.

- EPIC 3 Ring PTT
- EPIC 3 Paddle PTT
- EPIC 3 Throat Mic
- EPIC 3 EPIC 3 Bluetooth®Programmer Interface with USB cable