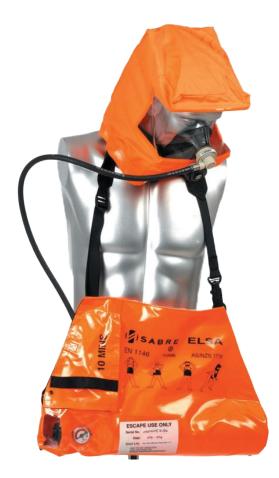

## **TECHNICAL DETAILS**

Renowned as the world's leading Constant flow escape set ( also known as EEBD), the Scott Safety ELSA (Emergency Life Support Apparatus) is designed for rapid escape from hazardous industrial and marine environments.

Unique cuboid hood with elastomeric neck seal for easy donning and excellent visibility

High visibility or Anti-Static bag

Automatic activation – a constant flow of air is provided upon opening the ELSA bag10 or 15 minute versions available Hood design enables it to be worn by those with beards or glasses