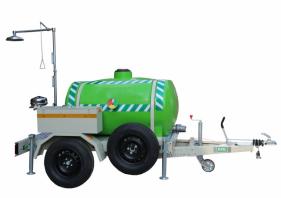

## 1500 LT Mobile Safety Shower and Eye/Face Wash with Trailer

Mobile emergency safety shower and eyewash combination on trailer is ideal solution for situations where a water supply is temporarily unavailable.

The unit is ex-proof (Atex) equipped with a pneumatic pump and 1500 liter water tank, sufficient for 15 minutes of water flow.

Water immersion heater is set at 25°C.

The mobile shower complies with both EN 15154 and ANSI/ISEA Z358.1-2014 standards.

## TECHNICAL INFORMATION

Mobile emergency safety shower and eyewash combination on trailer is ideal solution for situations where a water supply is temporarily unavailable.

The unit is ex-proof (Atex) equipped with a pneumatic pump and 1500 liter water tank, sufficient for 15 minutes of water flow.

Water immersion heater is set at 25°C.

The mobile shower complies with both EN 15154 and ANSI/ISEA Z358.1-2014 standards.