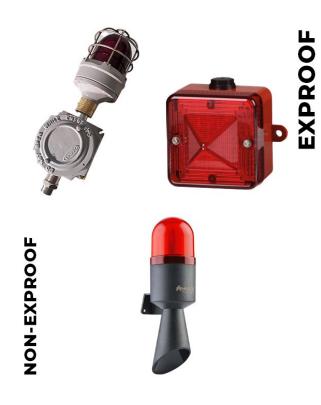

## **Visual Alarm for Shower**

When the shower is in use, a visual alarm system activates to ensure safety and awareness. This system is designed to visually indicate that the shower is active, enhancing situational awareness in industrial and hazardous environments where occupational safety standards are critical. Two options are available based on the application area:

- **Exproof**: Explosion-proof visual alarms for safe use in areas with hazardous gases or flammable substances.
- **Non-Exproof**: Non-explosion-proof visual alarms, where visual and audible alarms are integrated into a single unit, for less risky environments with standard safety requirements.